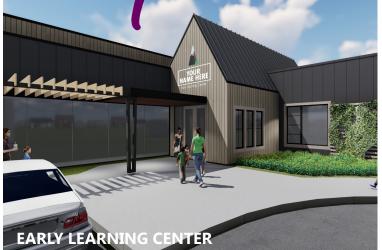

## NAMING OPPORTUNITIES

| EARLY LEARNING CENTER    | \$3,000,000 |
|--------------------------|-------------|
| COMMUNITY CLINIC         | \$1,000,000 |
| CREATIVE ARTS/SKILLS LAB | \$250,000   |
| PLAYGROUND               | \$250,000   |
| COMMUNITY WORK SPACE     | \$100,000   |
| CLASSROOM                | \$100,000   |
| COMMUNITY ROOM           | \$100,000   |