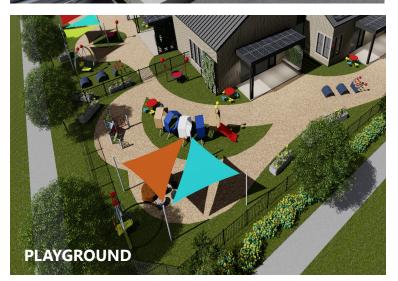

## NAMING OPPORTUNITIES

| EARLY LEARNING CENTER    | \$3,000,000 |
|--------------------------|-------------|
| COMMUNITY CLINIC         | \$1,000,000 |
| CREATIVE ARTS/SKILLS LAB | \$250,000   |
| PLAYGROUND               | \$250,000   |
| COMMUNITY WORK SPACE     | \$100,000   |
| CLASSROOM                | \$100,000   |
| COMMUNITY ROOM           | \$100,000   |