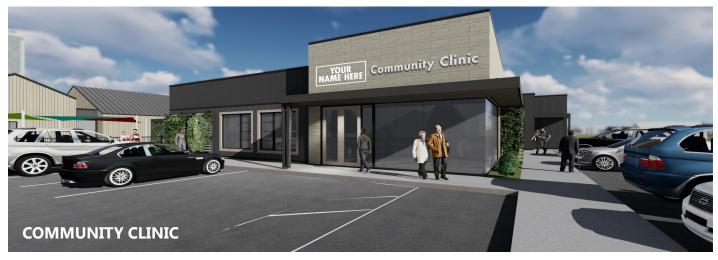

## NAMING OPPORTUNITIES

| EARLY LEARNING CENTER    | \$3,000,000 |
|--------------------------|-------------|
| COMMUNITY CLINIC         | \$1,000,000 |
| CREATIVE ARTS/SKILLS LAB | \$250,000   |
| PLAYGROUND               | \$250,000   |
| COMMUNITY WORK SPACE     | \$100,000   |
| CLASSROOM                | \$100,000   |
| COMMUNITY ROOM           | \$100,000   |